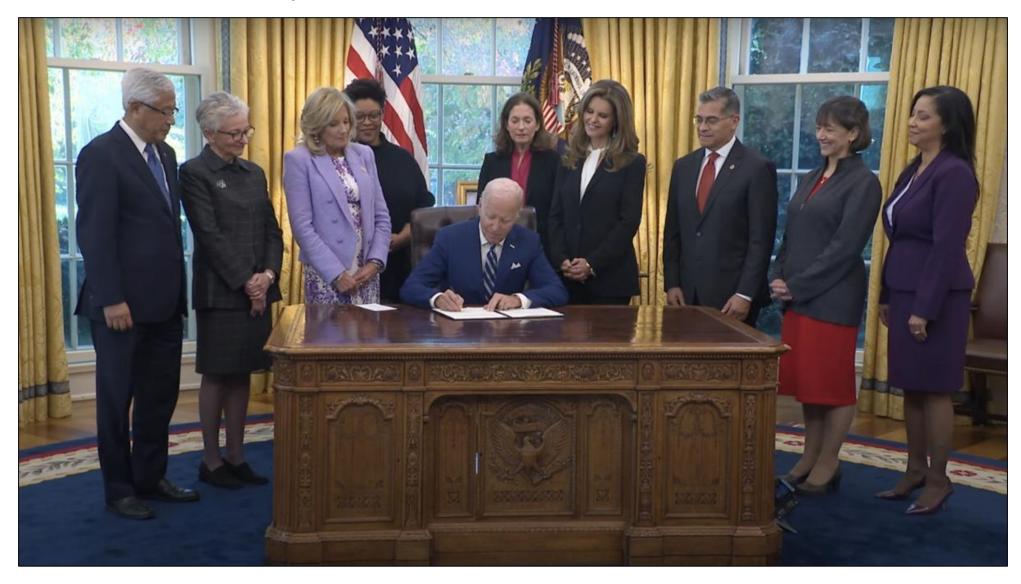

ne 2024

Nina F. Schor, M.D., Ph.D.

Deputy Director for Intramural Research

National Institutes of Health

Many Welcomes and a Farewell

II. Some New Initiatives

III. Many Awards

I. Many Welcomes and a Farewell

#### Kathleen M. Neuzil, M.D.

Director, Fogarty International Center



#### Joshua Gordon, M.D., Ph.D.

Director Emeritus, NIMH; Chair-elect, Department of Psychiatry, Columbia U.



#### Shelli Avenevoli, Ph.D.

Director (Acting), NIMH



#### Deborah E. Citrin, M.D.

Scientific Director for Clinical Research, NCI-CCR



#### Heather Patisaul, Ph.D.

Scientific Director, Division of Translational Toxicology, NIEHS



## Georg Aue, M.D., Ph.D., M.B.A. Clinical Director (Acting), NHLBI



#### II. Some New Initiatives

#### Executive Order, Women's Health Research Initiative



#### Inter-agency Rare Disease Research Initiative





NIH: Dr. M. Bertagnolli

FDA: Dr. R. Califf

CMS: Dr. S. Ling

#### Communities Advancing Research Equity (CARE) for Health



### III. Many Awards

#### Elected to the National Academy of Sciences



Thomas Kunkel, Ph.D.



Kyung J. Kwon-Chung, Ph.D.



Steven A. Rosenberg, M.D., Ph.D.



Giorgio Trincheri, M.D.



Sandra L. Wolin, Ph.D

#### Presidential Rank Awards









Keith Lamirande, MBA NCATS

Colleen McGowan, MHA
ORS

Camille Hoover, MSW NIDDK

Jerry Sheehan, MS NLM

#### Secretary's Award for Distinguished Service



W. Marston Linehan, M.D.

#### **HHS Career Achievement Award**



Andre Nussenzweig, Ph.D.

#### Secretary's Award for Meritorious Service



Brigitte Widemann, M.D.