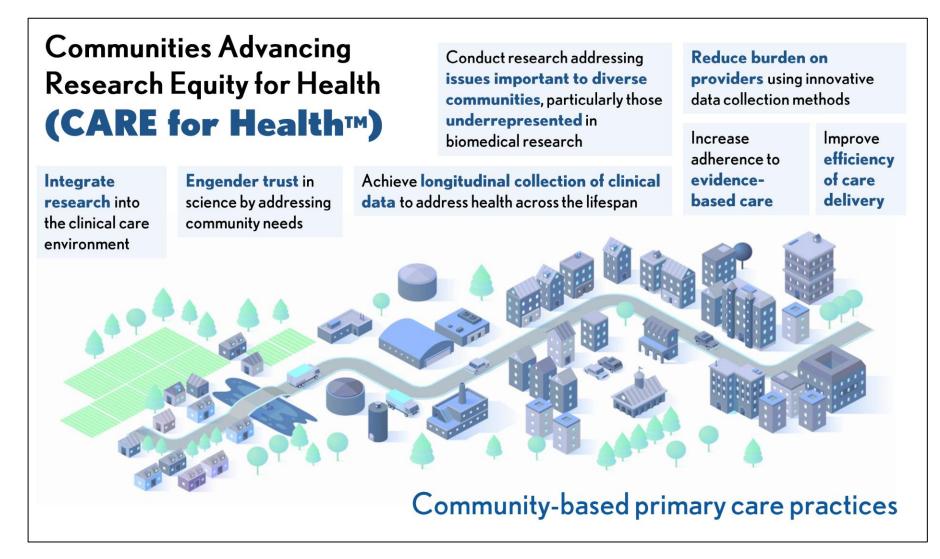

I. Many Welcomes and a Farewell

#### Kathleen M. Neuzil, M.D.

Director, Fogarty International Center



#### Joshua Gordon, M.D., Ph.D.

Director Emeritus, NIMH; Chair-elect, Department of Psychiatry, Columbia U.



#### Shelli Avenevoli, Ph.D.

Director (Acting), NIMH



#### Deborah E. Citrin, M.D.

Scientific Director for Clinical Research, NCI-CCR



#### Heather Patisaul, Ph.D.

Scientific Director, Division of Translational Toxicology, NIEHS



## Georg Aue, M.D., Ph.D., M.B.A. Clinical Director (Acting), NHLBI



#### II. Some New Initiatives

#### Executive Order, Women's Health Research Initiative



#### Inter-agency Rare Disease Research Initiative





NIH: Dr. M. Bertagnolli

FDA: Dr. R. Califf

CMS: Dr. S. Ling

#### Communities Advancing Research Equity (CARE) for Health



### III. Many Awards

#### Elected to the National Academy of Sciences



Thomas Kunkel, Ph.D.



Kyung J. Kwon-Chung, Ph.D.



Steven A. Rosenberg, M.D., Ph.D.



Giorgio Trincheri, M.D.



Sandra L. Wolin, Ph.D

#### Presidential Rank Awards









Keith Lamirande, MBA NCATS

Colleen McGowan, MHA
ORS

Camille Hoover, MSW NIDDK

Jerry Sheehan, MS NLM

#### Secretary's Award for Distinguished Service



W. Marston Linehan, M.D.

#### **HHS Career Achievement Award**



Andre Nussenzweig, Ph.D.

#### Secretary's Award for Meritorious Service



Brigitte Widemann, M.D.