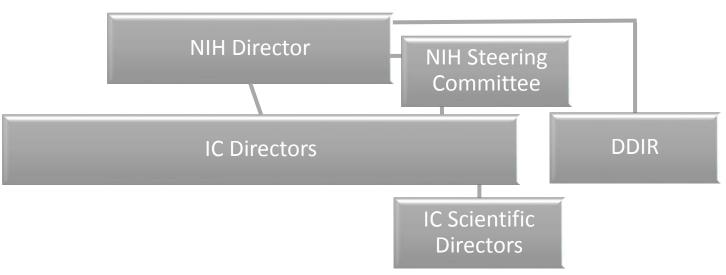

n unclear locus of responsibility for leadership

#### Recommendation

- Establish an external hospital board ✓
- Strengthen leadership authority and responsibility
  - Centralize authority for clinical research
  - Clarify responsibilities of CC leadership
  - Integrate patient safety in individual performance plans

## Red Team Report Findings and Recommendations on Leadership

#### Finding

 Fragmented governance, responsibility, authority, and accountability has led to an unclear locus of responsibility for leadership

#### Recommendation



- Strengthen leadership authority and responsibility
  - Centralize authority for clinical research
  - Clarify responsibilities of CC leadership
  - Integrate patient safety in individual performance plans

#### **Proposed Governance Structure**





# Clinical Center CEO Clinical Center Hospital Board IC Directors DDIR IC Scientific Directors IC Clinical Center Hospital Board IC Clinical Center Hospital Board IC Scientific Directors

Directors







## Clinical Center CEO Clinical Center Hospital Board IC Directors Clinical Center NIH Steering Committee IC Directors DDIR IC Scientific



Nurses, etc. offsite

Depts.

#### **Clinical Practice, Safety, and Compliance** NIH Director **Clinical Center Clinical Center** NIH Steering **Hospital Board** CEO Committee DDIR IC Directors IC Scientific Directors Clinical Center Clinical Center Clinical Center



12





#### **Clinical Practice, Safety, and Compliance** NIH Director **Clinical Center Clinical Center** NIH Steering **Hospital Board** CEO Committee DDIR **IC** Directors IC Sc