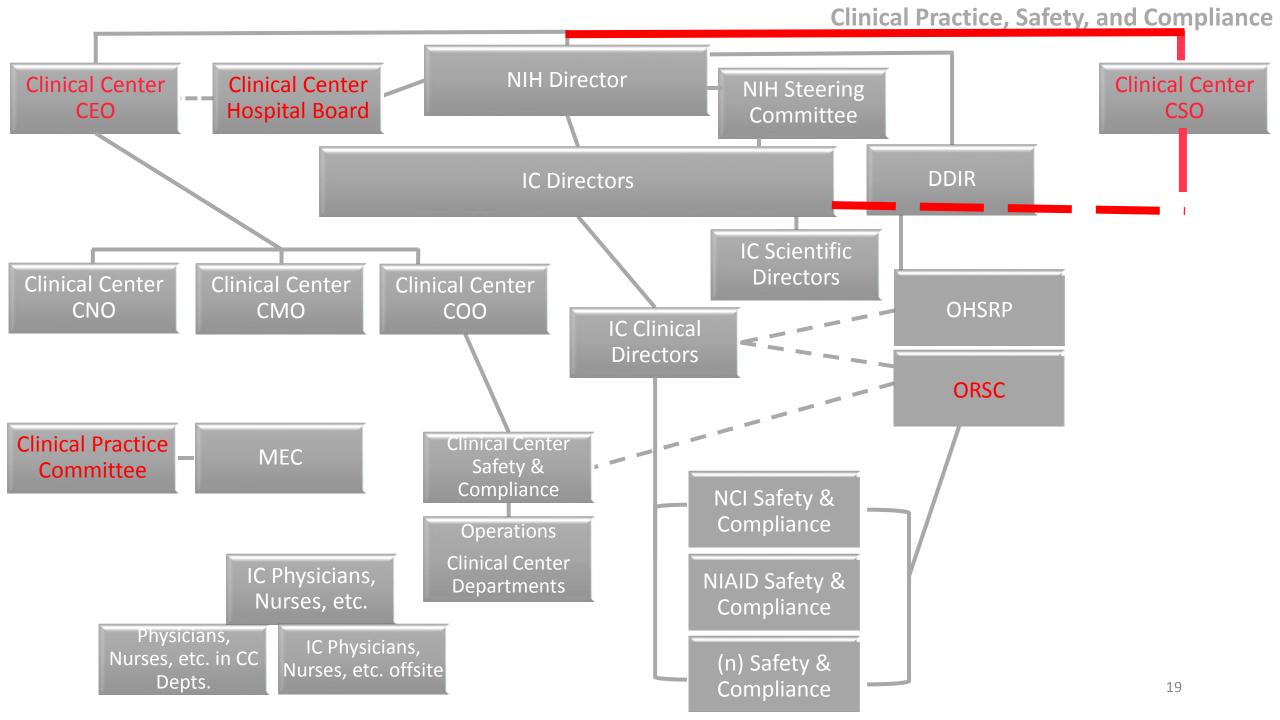

#### **Clinical Practice, Safety, and Compliance** NIH Director **Clinical Center Clinical Center** NIH Steering **Hospital Board** CEO Committee DDIR **IC** Directors IC Scientific Directors Clinical Center Clinical Center Clinical Center OHSRP CNO CMO COO IC Clinical Directors

#### **Clinical Practice, Safety, and Compliance** NIH Director **Clinical Center Clinical Center** NIH Steering **Hospital Board** CEO Committee DDIR IC Directors IC Scientific Directors Clinical Center Clinical Center Clinical Center **OHSRP** CNO CMO COO IC Clinical Directors **ORSC Clinical Practice** Clinical Center MEC Safety & Committee Compliance NCI Safety & Compliance Operations Clinical Center IC Physicians, NIAID Safety & Departments Nurses, etc. Compliance Physicians, IC Physicians, Nurses, etc. in CC (n) Safety & Nurses, etc. offsite Depts. Compliance 18