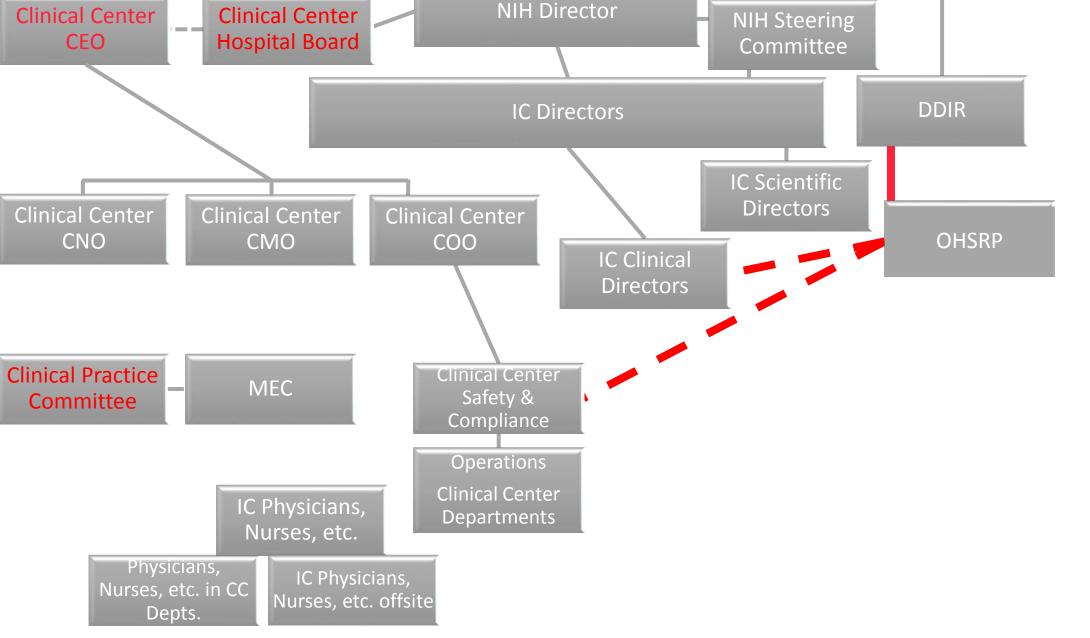

#### **Clinical Practice, Safety, and Compliance** NIH Director **Clinical Center Clinical Center** NIH Steering **Hospital Board** CEO Committee DDIR IC Directors IC Scientific Directors Clinical Center Clinical Center Clinical Center **OHSRP** CNO CMO COO IC Clinical Directors **ORSC Clinical Practice** Clinical Center MEC Safety & Committee Compliance NCI Safety & Compliance Operations Clinical Center IC Physicians, NIAID Safety & Departments Nurses, etc. Compliance Physicians, IC Physicians, Nurses, etc. in CC (n) Safety & Nurses, etc. offsite Depts. Compliance 18