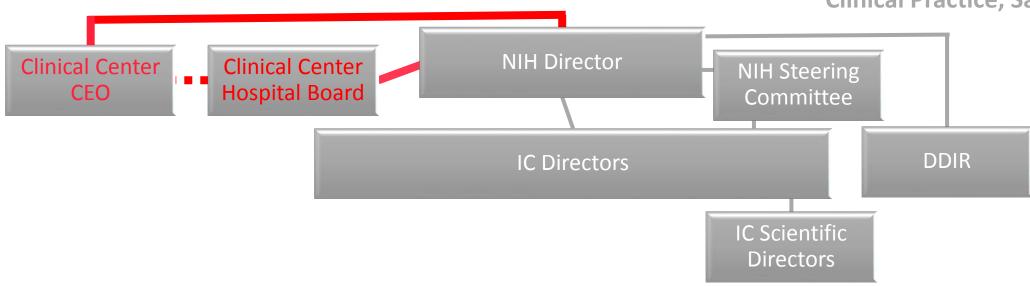

#### **Proposed Governance Structure**

#### **Clinical Practice, Safety, and Compliance** NIH Director **Clinical Center Clinical Center** NIH Steering **Hospital Board** CEO Committee DDIR IC Directors IC Scientific Directors Clinical Center Clinical Center Clinical Center