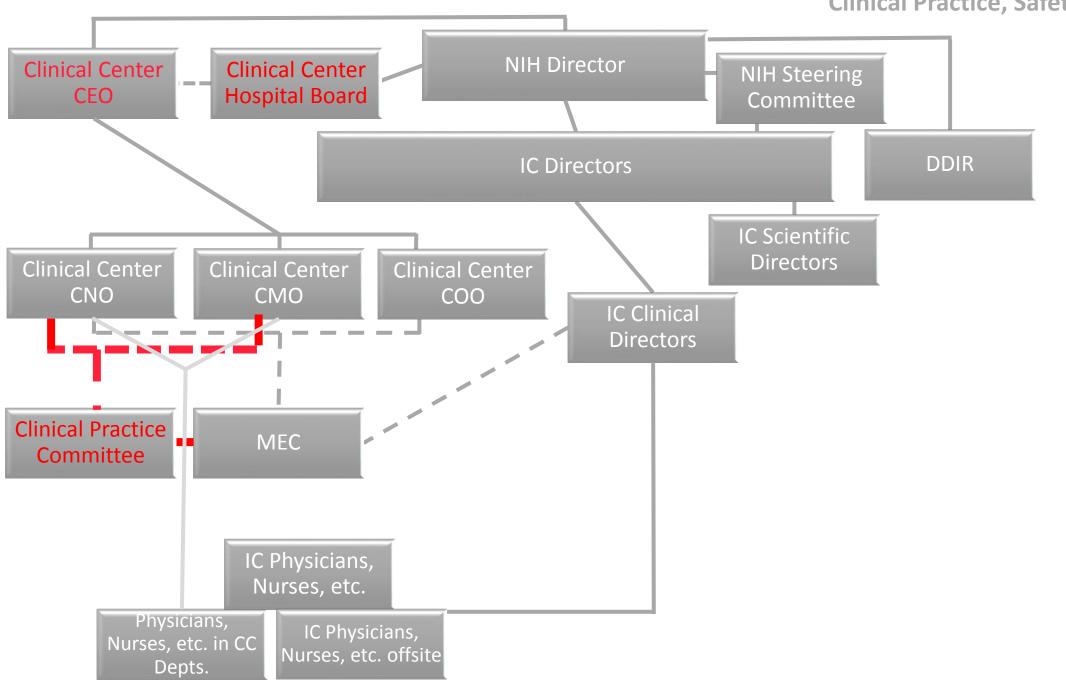

#### **Clinical Practice, Safety, and Compliance** NIH Director **Clinical Center Clinical Center** NIH Steering **Hospital Board** CEO Committee DDIR **IC** Directors IC Scientific Directors Clinical Center Clinical Center Clinical Center