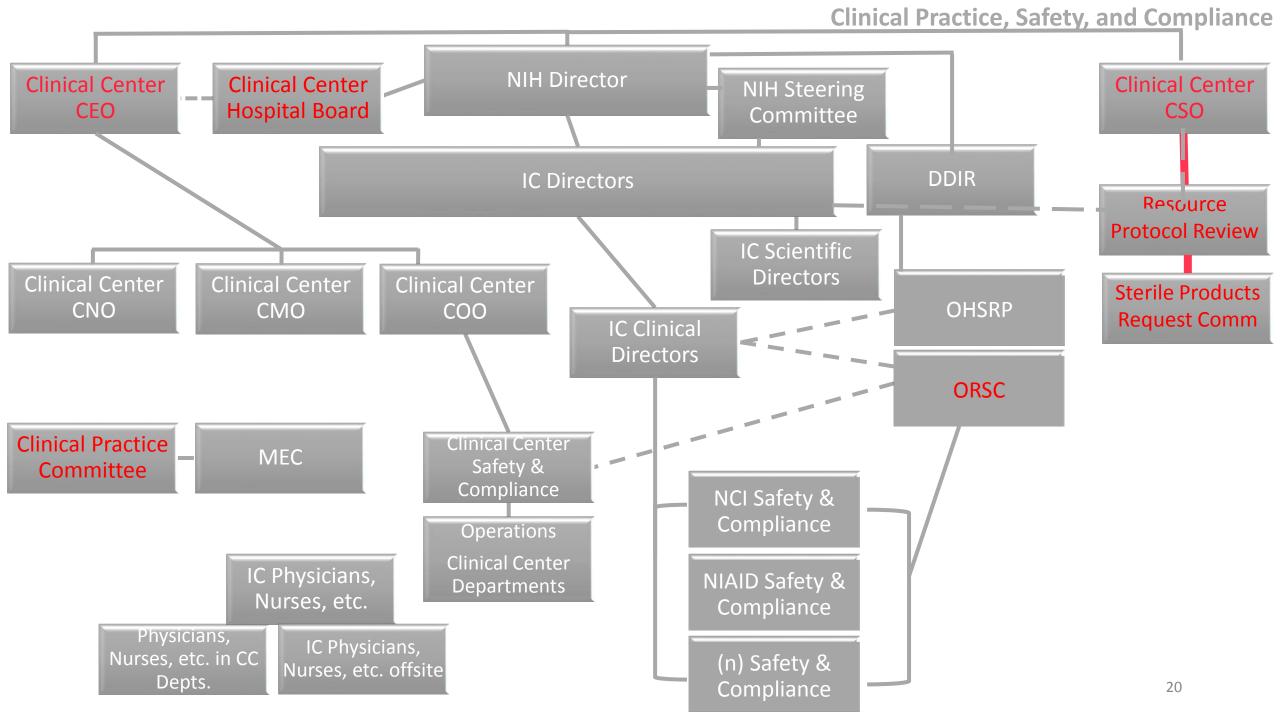

#### **Clinical Practice, Safety, and Compliance** NIH Director **Clinical Center Clinical Center** NIH Steering **Hospital Board** CEO Committee DDIR IC Directors IC Scientific Directors Clinical Center Clinical Center Clinical Center **OHSRP** CNO CMO COO IC Clinical Directors **ORSC Clinical Practice** Clinical Center MEC Safety & Committee Compliance NCI Safety & Compliance Operations Clinical Center IC Physicians, NIAID Safety & Departments Nurses, etc. Compliance Physicians, IC Physicians, Nurses, etc. in CC (n) Safety & Nurses, etc. offsite Depts. Compliance 18