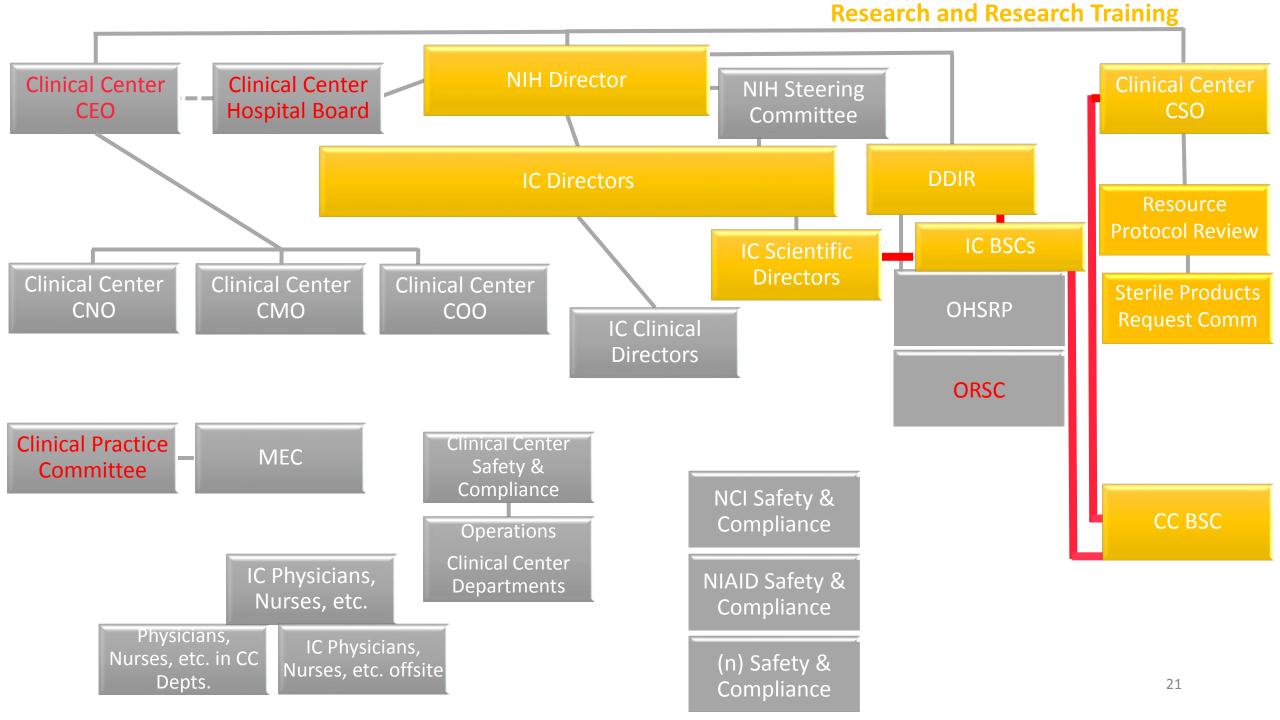

#### **Clinical Practice, Safety, and Compliance** NIH Director **Clinical Center Clinical Center** NIH Steering **Hospital Board** CEO Committee DDIR IC Directors IC Scientific Directors Clinical Center Clinical Center Clinical Center **OHSRP** CNO CMO COO IC Clinical Directors **ORSC Clinical Practice** Clinical Center MEC Safety & Committee Compliance NCI Safety & Compliance Operations Clinical Center IC Physicians, NIAID Safety & Departments Nurses, etc. Compliance Physicians, IC Physicians, Nurses, etc. in CC (n) Safety & Nurses, etc. offsite Depts. Compliance 18