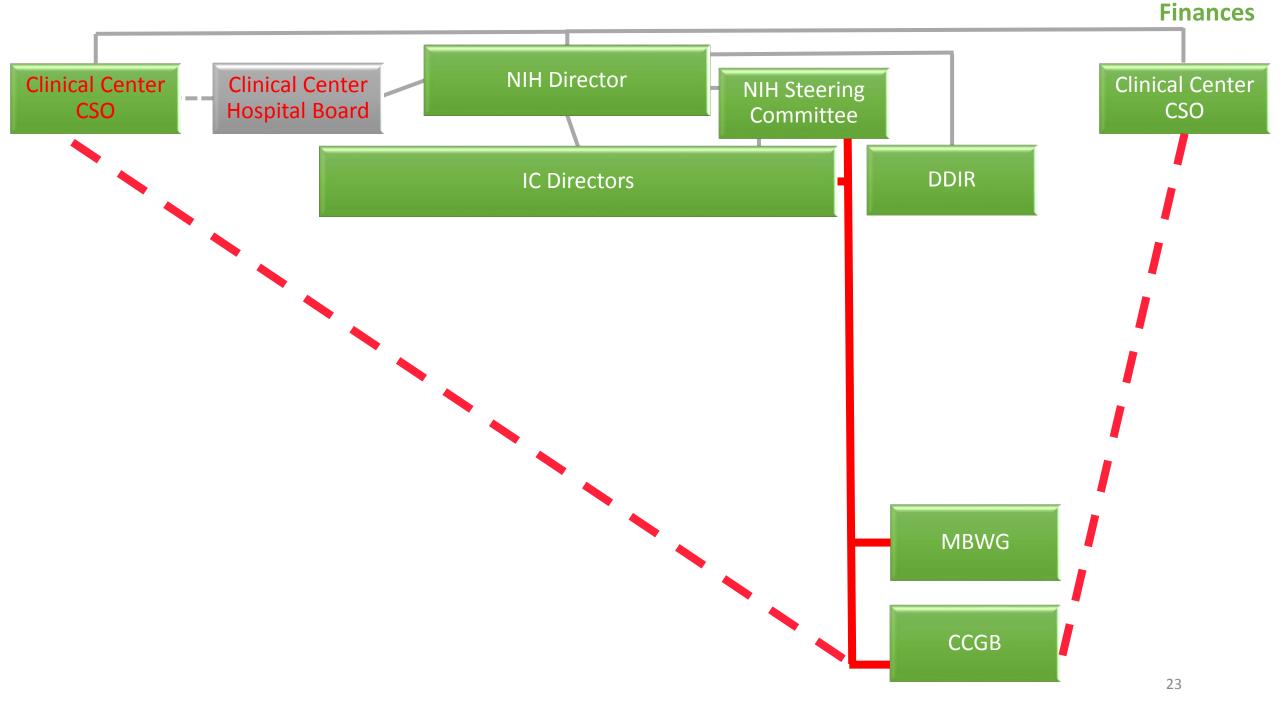

#### **Proposed Governance Structure**

# Clinical Center CEO Clinical Center Hospital Board IC Directors DDIR IC Scientific Directors IC Clinical Center Hospital Board IC Clinical Center Hospital Board IC Scientific Directors

Directors

## Clinical Center CEO Clinical Center Hospital Board IC Directors Clinical Center NIH Steering Committee IC Directors DDIR IC Scientific

Nurses, etc. offsite

Depts.

#### **Clinical Practice, Safety, and Compliance** NIH Director **Clinical Center Clinical Center** NIH Steering **Hospital Board** CEO Committee DDIR IC Directors IC Scientific Directors Clinical Center Clinical Center Clinical Center