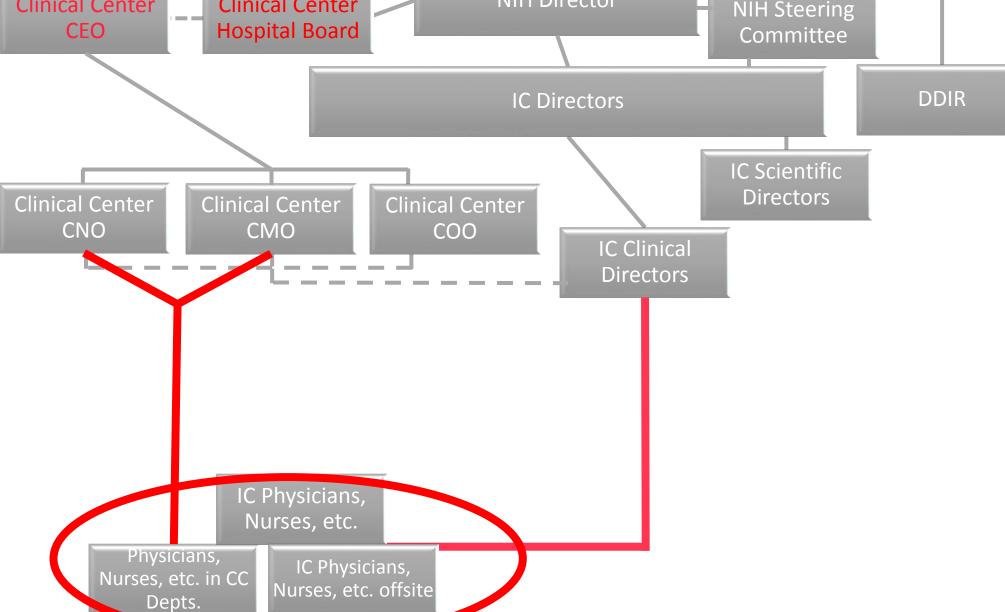

#### **Clinical Practice, Safety, and Compliance** NIH Director **Clinical Center Clinical Center** NIH Steering **Hospital Board** CEO Committee DDIR IC Directors IC Scientific Directors Clinical Center Clinical Center Clinical Center **OHSRP** CNO CMO COO IC Clinical Directors **ORSC Clinical Practice** Clinical Center MEC Safety & Committee Compliance NCI Safety & Compliance Operations Clinical Center IC Physicians, NIAID Safety & Departments Nurses, etc. Compliance Physicians, IC Physicians, Nurses, etc. in CC (n) Safety & Nurses, etc. offsite Depts. Compliance 18