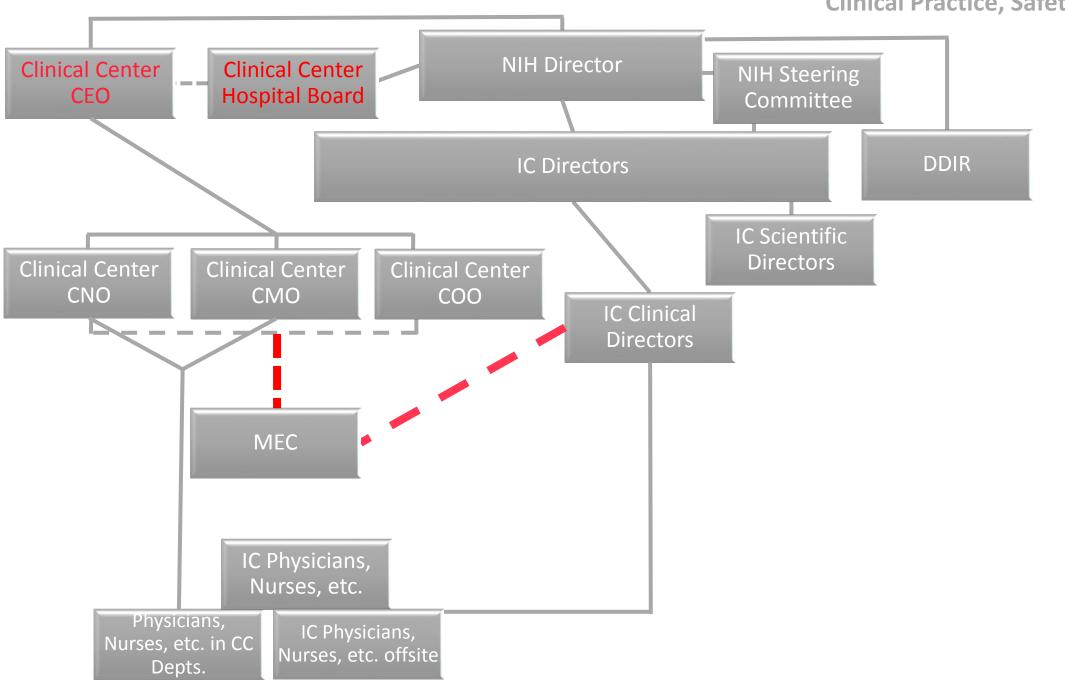

#### **Clinical Practice, Safety, and Compliance** NIH Director **Clinical Center Clinical Center** NIH Steering **Hospital Board** CEO Committee DDIR IC Directors IC Scientific Directors Clinical Center Clinical Center Clinical Center

12